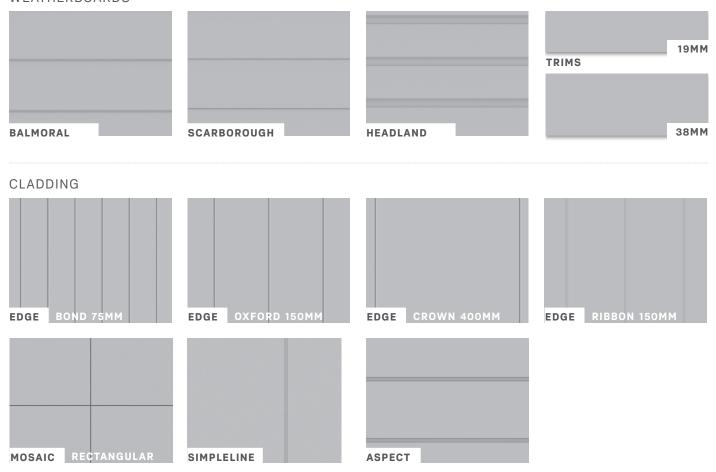

#### WEATHERBOARDS

### **BALMORAL**

A modern take on the timeless weatherboard, Balmoral™ is a very stylish product. With strong, deep shadow lines, these 16mm weatherboards enhance both traditional and contemporary residential design, allowing you to create the perfect home.

## A modern take on traditional weatherboard

A subtle, stylish weatherboard, Scarborough® can be used both externally and internally. With its crisp shadow lines from the 12mm thick profile, these weatherboards will enhance both classic and more modern residential designs allowing you to create a warm and inviting home.

### **SCARBOROUGH**

### Cemintel Trims - 19mm and 38mm

Cemintel Trims are multipurpose and provide professional finishes for windows, door frames and internal/external corners. The Trims are highly durable and conveniently preprimed.

### The classic Australian weatherboard look

A traditional weatherboard, Headland® is sharp edged with a linear recess that provides that classic Australian feel. It works equally well in a standalone weatherboard home, or as part of a more contemporary composite design. The weatherboards are tough, ready for Australian conditions.

### **HEADLAND**

### **Cemintel 19mm Trims:**

suitable for a wide range of Cemintel products including: 10mm Headland | 12mm Scarborough | 7.5mm Woodgrain and Smooth Planks

### **Cemintel 38mm Trims:**

suitable for Balmoral and a variety of Cemintel products.

### **EDGE CLADDING**

A bold and crisp cladding with defined grooves, Edge Cladding creates a truly unique look. Edge Cladding is available in 4 sharp and distinct designs that can be used both internally and externally for dramatic effect. It is perfect for the creative pairing with other materials, as part of a composite look.

### SIMPLELINE

A strong, clean edged, vertical design in a large format panel. SimpleLine® provides a clean blank canvas for you to add your preferred paint colour.

- Ship-lap joint does not require setting
- No visible face fixings
- Pre-primed and ready to paint
- Can be used in stage and zero lot walls and boundary walls

### MOSAIC

An edgy and industrial wall design for modern homeowners. Mosaic® Rectangular panels can be used with either bold or mild lines for creating more dramatic or seamless looks.

- A modern, rectangular express joint aesthetic
- Can be cut to down to square shapes
- Preprimed and ready to paint
- Gun nailable for faster installation
- Suitable for use with timber and steel framing

Aspect Cladding has a smooth preprimed face that is ready to paint as part of your preferred palette.

A distinctive large format, contemporary weatherboard that provides the ideal combination of clean and classic design.

- A distinctive large format, contemporary weatherboard
- Provides the ideal combination of clean and classic
- Smooth preprimed face that is ready to paint
- A unique look with strong street appeal

**ASPECT CLADDING** 