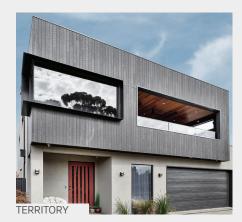

### **TERRITORY**

### Cemintel Territory™ is the next generation in residential cladding.

A natural, prefinished cladding range that simulates materials like stone, timber, concrete, metal, tiles and smooth render. Being prefinished, means it is low maintenance. With many different finishes available, Territory will enhance the look of your home for years to come.