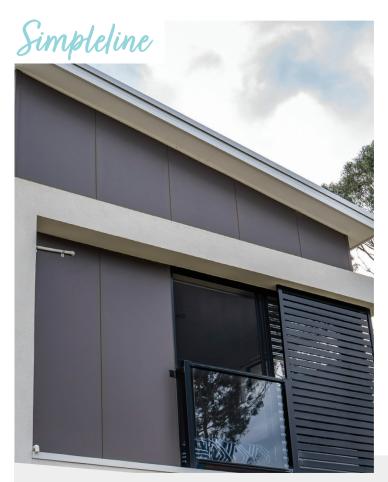

### SIMPLELINE

A strong, clean edged, vertical design in a large format panel. SimpleLine® provides a clean blank canvas for you to add your preferred paint colour.

- Ship-lap joint does not require setting
- No visible face fixings
- Pre-primed and ready to paint
- Can be used in stage and zero lot walls and boundary walls