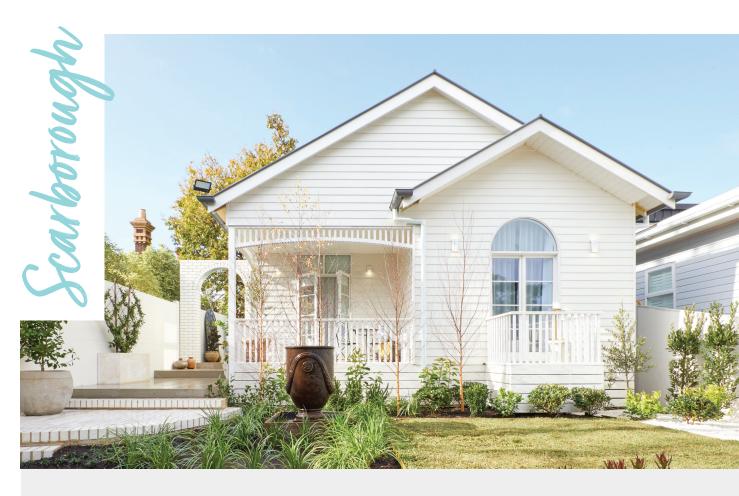

## A modern take on traditional weatherboard

A subtle, stylish weatherboard, Scarborough® can be used both externally and internally. With its crisp shadow lines from the 12mm thick profile, these weatherboards will enhance both classic and more modern residential designs allowing you to create a warm and inviting home.

- A stylish, subtle approach to an Australian classic
- Crisp shadow lines from the 12mm thick profile
- Pre-primed in a Dulux recommended primer colour and ready to paint
- Concealed fixing system for a cleaner aesthetic
- Gun nailable for a faster installation

### **SCARBOROUGH**