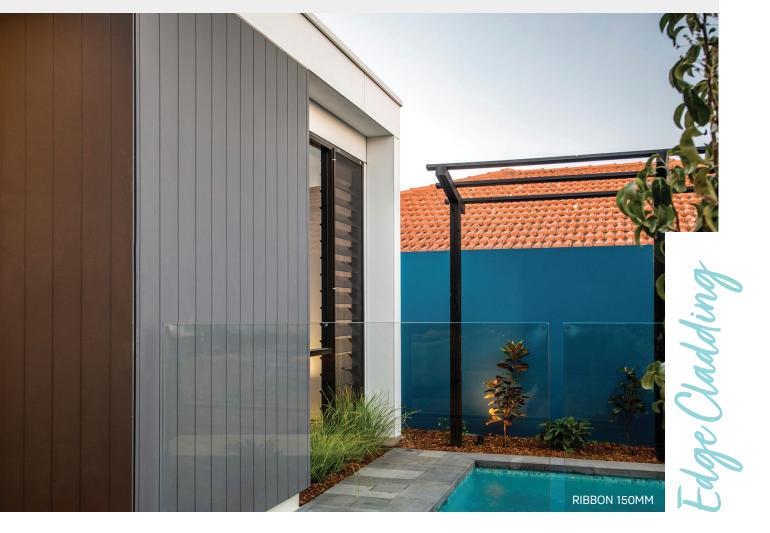

### **EDGE CLADDING**

A bold and crisp cladding with defined grooves, Edge Cladding creates a truly unique look. Edge Cladding is available in 4 sharp and distinct designs that can be used both internally and externally for dramatic effect. It is perfect for the creative pairing with other materials, as part of a composite look.

- Multiple looks with one system mix and match throughout your home
- Tongue and groove edges so it's easy to install and no filling of joints is required
- Can be installed vertically or horizontally
- For use externally, internally and in ceiling and soffit applications
- Great for garage linings