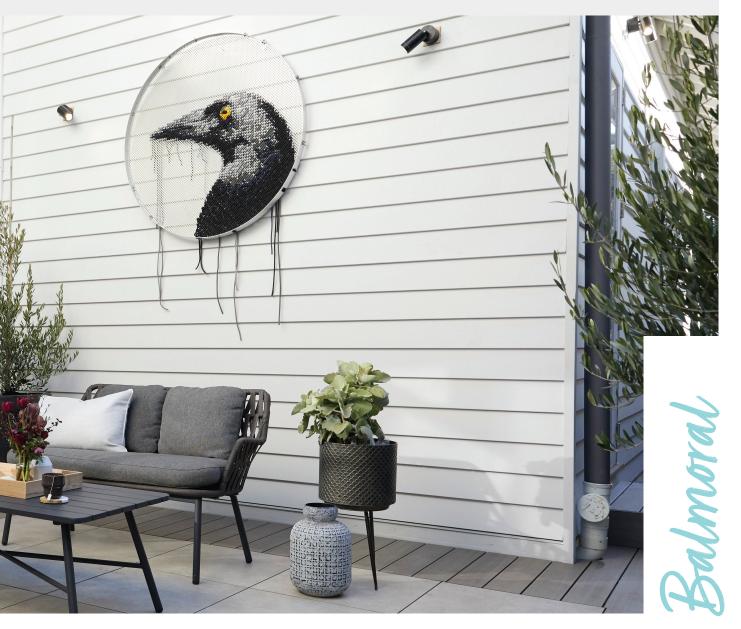

### **BALMORAL**

A modern take on the timeless weatherboard, Balmoral™ is a very stylish product. With strong, deep shadow lines, these 16mm weatherboards enhance both traditional and contemporary residential design, allowing you to create the perfect home.

- 16mm thick profile provides strong, deep shadowlines
- Pre-primed in a Dulux recommended primer colour and ready to paint
- Lightly textured to help provide a more even finish
- Gun nailable for a faster installation