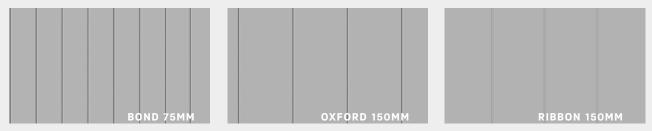

### **EDGE CLADDING**

A bold and crisp cladding with defined grooves, Edge Cladding creates a truly unique look. Edge Cladding is available in 4 sharp and distinct designs that can be used both internally and externally for dramatic effect. It is perfect for the creative pairing with other materials, as part of a composite look.

- Multiple looks with one system mix and match throughout your home
- Tongue and groove edges so it's easy to install and no filling of joints is required
- Can be installed vertically or horizontally
- For use externally, internally and in ceiling and soffit applications
- Great for garage linings

### SIMPLELINE

A strong, clean edged, vertical design in a large format panel. SimpleLine® provides a clean blank canvas for you to add your preferred paint colour.

- Ship-lap joint does not require setting
- No visible face fixings
- Pre-primed and ready to paint
- Can be used in stage and zero lot walls and boundary walls

### MOSAIC

An edgy and industrial wall design for modern homeowners. Mosaic® Rectangular panels can be used with either bold or mild lines for creating more dramatic or seamless looks.

- A modern, rectangular express joint aesthetic
- Can be cut to down to square shapes
- Preprimed and ready to paint
- Gun nailable for faster installation
- Suitable for use with timber and steel framing