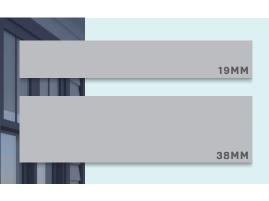

### Cemintel Trims - 19mm and 38mm

Cemintel Trims are multipurpose and provide professional finishes for windows, door frames and internal/external corners. The Trims are highly durable and conveniently preprimed.

### **Cemintel 19mm Trims:**

suitable for a wide range of Cemintel products including: 10mm Headland | 12mm Scarborough | 7.5mm Woodgrain and Smooth Planks

### **Cemintel 38mm Trims:**

suitable for Balmoral and a variety of Cemintel products.