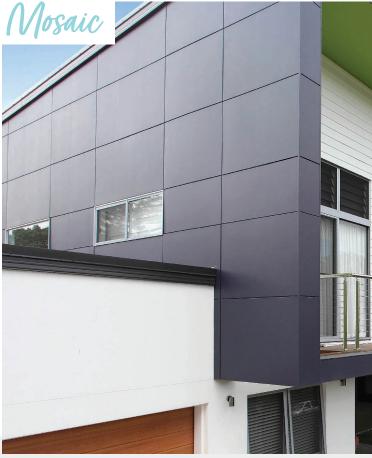

### MOSAIC

An edgy and industrial wall design for modern homeowners. Mosaic® Rectangular panels can be used with either bold or mild lines for creating more dramatic or seamless looks.

- A modern, rectangular express joint aesthetic
- Can be cut to down to square shapes
- Preprimed and ready to paint
- Gun nailable for faster installation
- Suitable for use with timber and steel framing