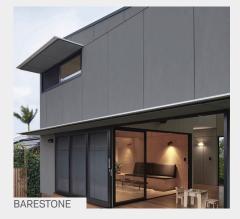

### **BARESTONE**<sup>™</sup>

### Barestone™ is the Australian original raw concrete look.

Sophisticated and contemporary, Barestone can be used externally or internally. Because it is prefinished, it is low maintenance and doesn't need painting. Barestone enhances the design and look of any home, seamlessly blending into its environment and weathering naturally.

The Australian original raw concrete look