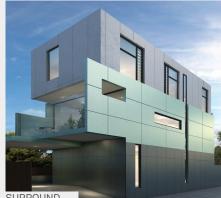

A prefinished range that allows you to mix and match colours with confidence. Surround™ has a core palette of 5 neutral colours and discrete patterns with a secondary palette of 16 colours designed to highlight and complement the core palette offering. Surround panels can be installed horizontally or vertically and are becoming more popular in ceiling and eaves applications because

you don't need to paint them.

### SURROUND