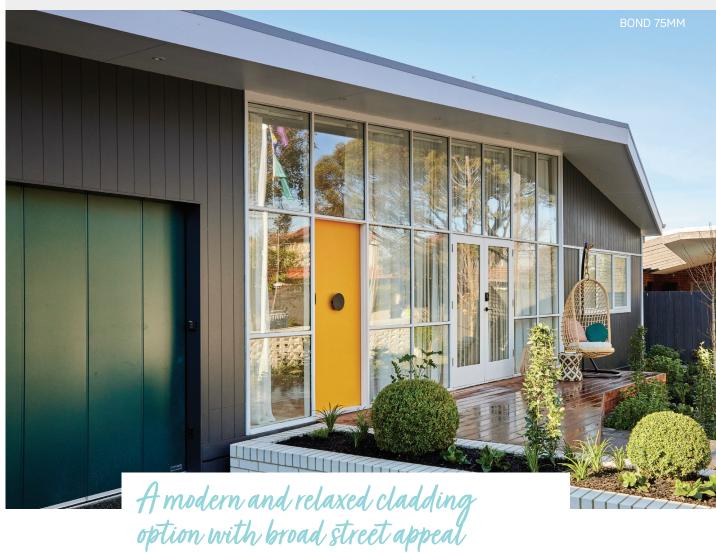

## Weatherboards

Whether it's strong street appeal, a classic coastal look, or a more upmarket traditional look, Cemintel weatherboards are the perfect choice. The clean horizontal lines of a weatherboard home work beautifully with modern Australian architecture. They can be painted in any colour to suit your lifestyle and look. Cemintel fibre cement weatherboards won't shrink, swell or crack, and are easier to maintain than timber boards.

### Timeless, tailored tradition - a modern take on weatherboard