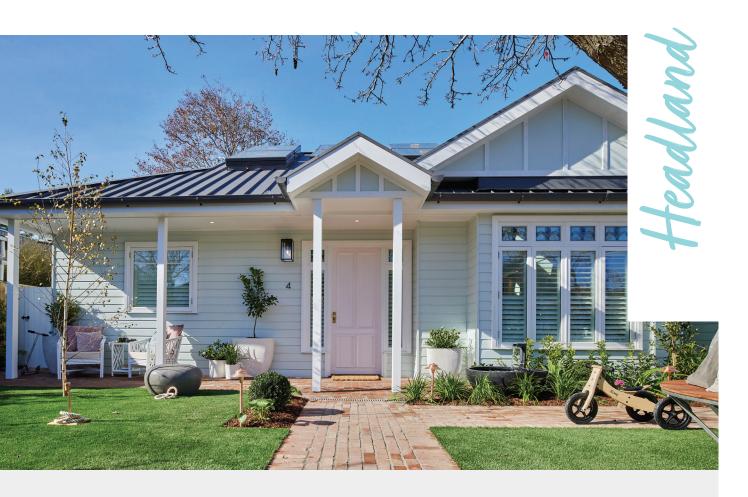

### The classic Australian weatherboard look

A traditional weatherboard, Headland® is sharp edged with a linear recess that provides that classic Australian feel. It works equally well in a standalone weatherboard home, or as part of a more contemporary composite design. The weatherboards are tough, ready for Australian conditions.

- Ship-lap joint does not require filling
- Concealed fixings for a cleaner aesthetic
- Pre-primed in a Dulux recommended primer colour and ready to paint
- Low maintenance when compared to natural timber weatherboards

### **HEADLAND**